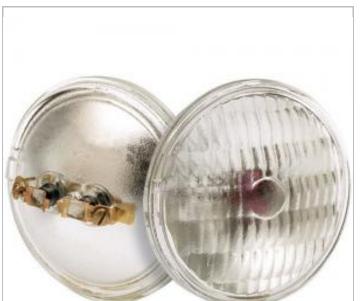

## **SATCO S4334**

7672-1 6V 7W SOT2 PAR36 C2R

Notes

| General     |                   |
|-------------|-------------------|
| Status      | Active            |
| Watts       | 7.2               |
| Volts       | 6V                |
| Shape       | PAR36             |
| Base        | Slip On Terminals |
| ANSI Base   | SOT2              |
| Finish      | Translucent       |
| Hours Rated | 50                |
| Lamp Type   | Sealed Beam       |
| Technology  | Incandescent      |
| Physical    |                   |
| MOL         | 2.75              |
| MOD         | 4.5               |