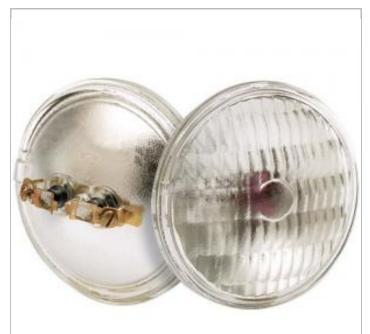

## **SATCO S4335**

4435 12V 30W ST2 PAR46 C6

Notes

| General     |                |  |
|-------------|----------------|--|
| Status      | Active         |  |
| Watts       | 30             |  |
| Volts       | 12.8V          |  |
| Shape       | PAR46          |  |
| Base        | Screw Terminal |  |
| ANSI Base   | MP2            |  |
| Hours Rated | 100            |  |
| Lamp Type   | Sealed Beam    |  |
| Technology  | Incandescent   |  |
| Physical    |                |  |
| MOL         | 3.75           |  |
| MOD         | 5.75           |  |