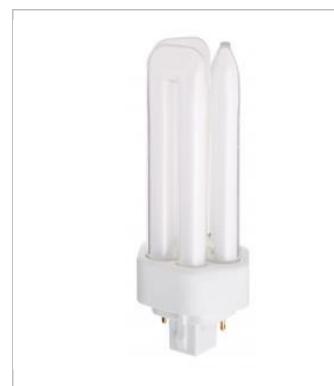

## **SATCO S4368**

CF26DT/827/ECO GX24D3 2PIN

Notes

| General                      |                                 |
|------------------------------|---------------------------------|
| Status                       | Active                          |
| Watts                        | 26                              |
| Shape                        | T4                              |
| Base                         | GX24d-3                         |
| ANSI Base                    | GX24d-3                         |
| CCT (Kelvin)                 | 2700                            |
| Temperature                  | Warm White                      |
| CRI                          | 82                              |
| Lumens                       | 1800                            |
| Beam Spread                  | 360                             |
| Hours Rated                  | 12000                           |
| Lamp Type                    | PL 2-Pin                        |
| Technology                   | Compact Fluorescent             |
| Electrical                   |                                 |
| Operating Temperature        | Ballast Dependent               |
| Physical                     |                                 |
| MOL                          | 5.41                            |
| MOD                          | 0.5                             |
| Additional Information       |                                 |
| Warranty                     | 2 Year Limited                  |
| Compliance                   |                                 |
| Energy Star                  | No                              |
|                              | Lawful for sale in California   |
| CEC Status                   | Lawiui ioi sale iii oaiiioiiila |
| CEC Status<br>TCLP Compliant | Yes                             |
|                              |                                 |