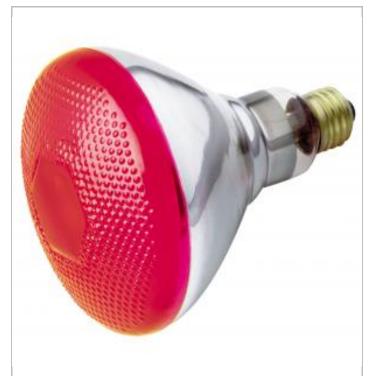

## SATCO NUVO

Project Name

Location

Prepared By

| General     |              |
|-------------|--------------|
| Status      | Active       |
| Watts       | 100          |
| Volts       | 120V         |
| Shape       | BR38         |
| Filament    | CC-9         |
| Base        | Medium       |
| ANSI Base   | E26          |
| Finish      | Red          |
| Beam Spread | 110          |
| Dimmable    | Yes Dimmable |
| Hours Rated | 2000         |
| Lamp Type   | Reflector    |
| Technology  | Incandescent |
| Physical    |              |

Notes

**SATCO S4424** 

100W BR-38 RED 120V.