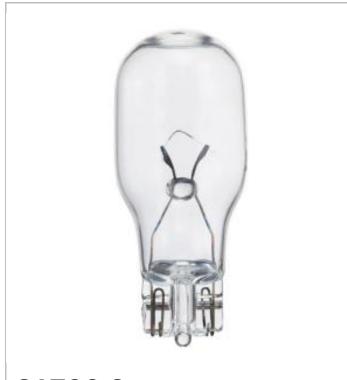

## SATCO NUVO

Project Name

Location

Prepared By

**SATCO S4554** 

18W 4 PACK LANDSCAPE LAMP

Notes

| General     |              |
|-------------|--------------|
| Status      | Active       |
| Watts       | 18           |
| Volts       | 12V          |
| Shape       | Т8           |
| Filament    | C-2R         |
| Base        | Mini Wedge   |
| ANSI Base   | W2.1x9.5d    |
| Beam Spread | 360          |
| Hours Rated | 1000         |
| Lamp Type   | Miniature    |
| Technology  | Incandescent |
| Physical    |              |
| MOL         | 0.63         |
| MOD         | 1            |