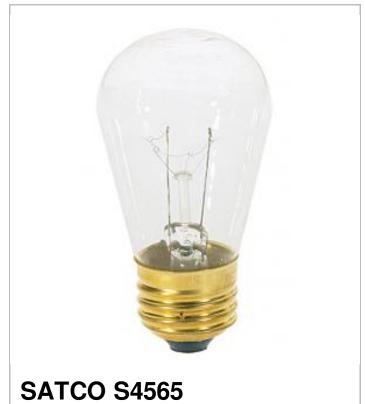

## SATCO NUVO

Project Name

Location

Prepared By

| N | n | ю | e |
|---|---|---|---|

11W S14 CLEAR 1/CD

| General      |              |
|--------------|--------------|
| Status       | Active       |
| Watts        | 11           |
| Volts        | 130V         |
| Shape        | S14          |
| Filament     | CC-9         |
| Base         | Medium       |
| ANSI Base    | E26          |
| Finish       | Clear        |
| CCT (Kelvin) | 2700         |
| Temperature  | Warm White   |
| CRI          | 100          |
| Lumens       | 80           |
| Beam Spread  | 360          |
| Dimmable     | Yes Dimmable |
| Hours Rated  | 2500         |
| Lamp Type    | Sign         |
| Technology   | Incandescent |
| Physical     |              |
| MOL          | 3.5          |
| MOD          | 1.75         |