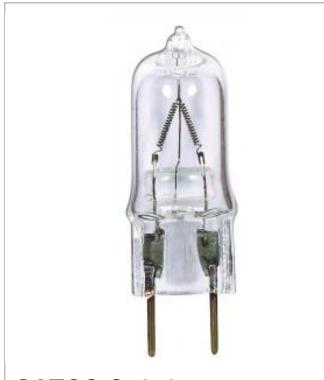

## **SATCO S4610**

20JCD G8 120V SHORT 35MM

Notes

| General      |              |
|--------------|--------------|
| Status       | Active       |
| Watts        | 20           |
| Volts        | 120V         |
| Shape        | T4           |
| Filament     | CC-2V        |
| Base         | Bi Pin G8    |
| ANSI Base    | G8           |
| Finish       | Clear        |
| CCT (Kelvin) | 2900         |
| Temperature  | Warm White   |
| CRI          | 100          |
| Lumens       | 180          |
| Beam Spread  | 360          |
| Dimmable     | Yes Dimmable |
| Hours Rated  | 2000         |
| Lamp Type    | Bi-Pin       |
| Technology   | Halogen      |