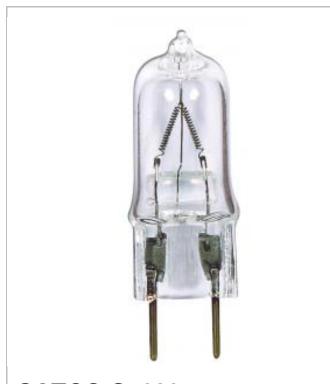

## **SATCO S4620**

35W G8 BI-PIN 120V NO UV

Notes

| General      |              |
|--------------|--------------|
| Status       | Active       |
| Watts        | 35           |
| Volts        | 120V         |
| Shape        | T4           |
| Filament     | CC-2V        |
| Base         | Bi Pin G8    |
| ANSI Base    | G8           |
| Finish       | Clear        |
| CCT (Kelvin) | 2900         |
| Temperature  | Warm White   |
| CRI          | 100          |
| Lumens       | 380          |
| Beam Spread  | 360          |
| Dimmable     | Yes Dimmable |
| Hours Rated  | 2000         |
| Lamp Type    | Bi-Pin       |
| Technology   | Halogen      |