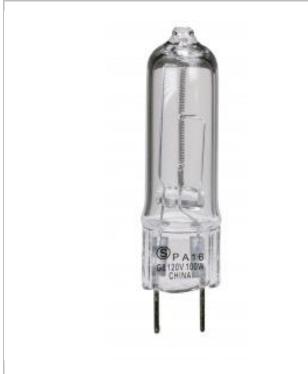

## SATCO' NUVO

Project Name

Location

Prepared By

**SATCO S4622** 

100T4Q/CL G8 BI-PIN 120V

Notes

| Status              |              | Active                       |
|---------------------|--------------|------------------------------|
| Watts               |              | 100                          |
| Volts               |              | 120V                         |
| Shape               |              | T4                           |
| Filament            |              | CC-8                         |
| Base                |              | Bi Pin G8                    |
| ANSI Base           |              | G8                           |
| Finish              |              | Clear                        |
| CCT (Kelvin)        |              | 2900                         |
| Temperature         |              | Warm White                   |
| CRI                 |              | 100                          |
| Lumens              |              | 1700                         |
| Beam Spread         |              | 360                          |
| Dimmable            |              | Yes Dimmable                 |
| Hours Rated         |              | 2000                         |
| Lamp Type           |              | Bi-Pin                       |
| Technology          |              | Halogen                      |
| Physical            |              |                              |
| MOL                 |              | 2.28                         |
| MOD                 |              | 0.5                          |
| Additional Informat | ion          |                              |
| Warranty            |              | Avg. Rated Hour Limited      |
| Compliance          |              |                              |
| Safety Listing      | Not Listed   |                              |
| Location Rating     | Damp         |                              |
| Energy Star         | No           |                              |
| CEC Status          | Lawful for s | ale in California            |
| RoHS Compliant      | Yes          |                              |
| SDS Sheet           | Halogen D    | ouble_Ended_or_Pin_Based_Lam |