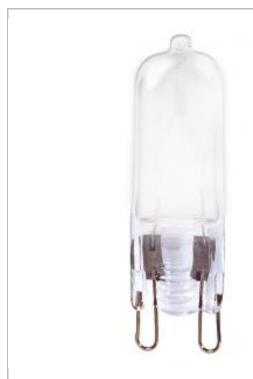

## **SATCO S4649**

60W G9 FR DOUBLE LOOP 120V

Notes

| General      |              |
|--------------|--------------|
| Status       | Active       |
| Watts        | 60           |
| Volts        | 120V         |
| Shape        | T4           |
| Filament     | CC-2V        |
| Base         | Double Loop  |
| ANSI Base    | G9           |
| Finish       | Frosted      |
| CCT (Kelvin) | 2900         |
| Temperature  | Warm White   |
| CRI          | 100          |
| Lumens       | 738          |
| Beam Spread  | 360          |
| Dimmable     | Yes Dimmable |
| Hours Rated  | 2000         |
| Lamp Type    | Bi-Pin       |
| Technology   | Halogen      |

| Physical |      |  |
|----------|------|--|
| MOL      | 1.63 |  |
| MOD      | 0.5  |  |