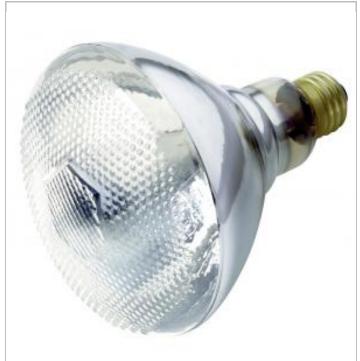

## SATCO NUVO

Project Name

Location

Prepared By

| General      |              |
|--------------|--------------|
| Status       | Active       |
| Watts        | 175          |
| Volts        | 120V         |
| Shape        | BR38         |
| Filament     | C-9          |
| Base         | Medium       |
| ANSI Base    | E26          |
| Finish       | Clear        |
| CCT (Kelvin) | 2700         |
| Temperature  | Warm White   |
| CRI          | 100          |
| Dimmable     | Yes Dimmable |
| Hours Rated  | 5000         |
| Lamp Type    | Reflector    |
| Technology   | Incandescent |
| Physical     |              |
| MOL          | 5.31         |
| MOD          | 4.75         |

| MOL                    | 5.31                    |
|------------------------|-------------------------|
| MOD                    | 4.75                    |
| Additional Information |                         |
| Warranty               | Avg. Rated Hour Limited |

| Compliance     |                               |
|----------------|-------------------------------|
| Energy Star    | No                            |
| CEC Status     | Lawful for sale in California |
| RoHS Compliant | Yes                           |
| SDS Sheet      | Incandscent_Lamp              |

Notes

**SATCO S4752** 

175BR38/CLEAR HEAT