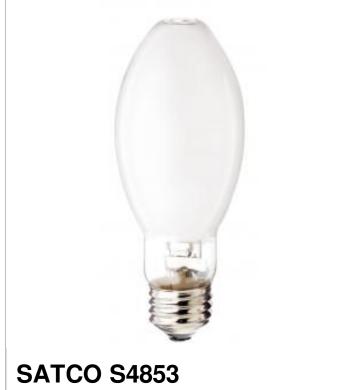

## SATCO' NUVO

Project Name

Location

Prepared By

MP150W/EDX17/PS/C/4K/E26

Notes

| General                |                               |
|------------------------|-------------------------------|
| Status                 | Active                        |
| Watts                  | 150                           |
| Shape                  | ED17                          |
| Base                   | Medium                        |
| ANSI Base              | E26                           |
| Finish                 | Coated                        |
| CCT (Kelvin)           | 3700                          |
| Temperature            | Cool White                    |
| CRI                    | 70                            |
| Lumens                 | 12600                         |
| Beam Spread            | 360                           |
| Hours Rated            | 10000                         |
| Burning Position       | Universal                     |
| Lamp Туре              | Metal Halide                  |
| Technology             | HID                           |
| Electrical             |                               |
| Start Method           | Pulse Start                   |
| Physical               |                               |
| MOL                    | 5.44                          |
| MOD                    | 2.13                          |
| Additional Information |                               |
| Enclosure Rating       | Open Rated Lamp               |
| Warranty               | Avg. Rated Hour Limited       |
| Compliance             |                               |
| Energy Star            | No                            |
| CEC Status             | Lawful for sale in California |
| RoHS Compliant         | Yes                           |
| SDS Sheet              | Metal_Halide_Lamp             |