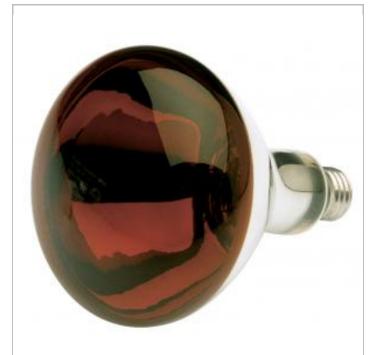

## SATCO" NUVO

Project Name

Location

Prepared By

| General                |                         |
|------------------------|-------------------------|
| Status                 | Active                  |
| Watts                  | 250                     |
| Volts                  | 120V                    |
| Shape                  | R40                     |
| Filament               | C-9                     |
| Base                   | Medium                  |
| ANSI Base              | E26                     |
| Finish                 | Red Heat                |
| Dimmable               | Yes Dimmable            |
| Hours Rated            | 6000                    |
| Lamp Туре              | Reflector               |
| Technology             | Incandescent            |
| Physical               |                         |
| MOL                    | 6.88                    |
| MOD                    | 5                       |
| Additional Information |                         |
| Warranty               | Avg. Rated Hour Limited |
| Compliance             |                         |
| Energy Star            | No                      |

250R40/HR/TF SHATTER PROOF RED

**SATCO S4884** 

Notes

For More Information Visit: <u>https://www.satco.com/</u>