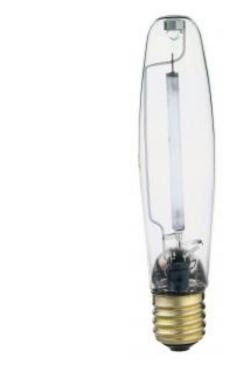

## SATCO NUVO

Project Name

Prepared By

**SATCO S5129** 

LU200/ECO

Notes

| General      |                      |
|--------------|----------------------|
| Status       | Active               |
| Watts        | 200                  |
| Shape        | ET18                 |
| Base         | Mogul                |
| ANSI Base    | E39                  |
| Finish       | Clear                |
| CCT (Kelvin) | 2100                 |
| CRI          | 22                   |
| Lumens       | 22000                |
| Beam Spread  | 360                  |
| Hours Rated  | 24000                |
| Lamp Type    | High Pressure Sodium |
| Technology   | HID                  |
| Electrical   |                      |
| Start Method | Probe Start          |
| Physical     |                      |
| MOL          | 9.63                 |

| Start Method | Probe Start |
|--------------|-------------|
| Physical     |             |
| MOL          | 9.63        |
| MOD          | 2.25        |

| Warranty       | Avg. Rated Hour Limited       |
|----------------|-------------------------------|
| Compliance     |                               |
| Energy Star    | No                            |
| CEC Status     | Lawful for sale in California |
| RoHS Compliant | Yes                           |