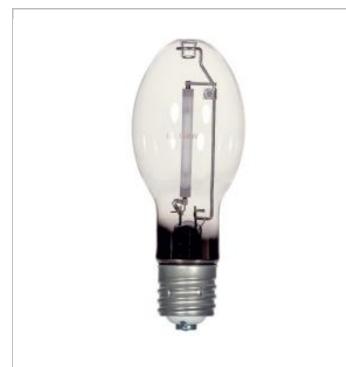

## **SATCO S5901**

LU150/ED23.5/HO

Notes

| General                |                               |
|------------------------|-------------------------------|
| Status                 | Active                        |
| Watts                  | 150                           |
| Volts                  | 120V                          |
| Shape                  | ET23 1/2                      |
| Base                   | Mogul                         |
| ANSI Base              | E39                           |
| Finish                 | Clear                         |
| CCT (Kelvin)           | 2000                          |
| CRI                    | 20                            |
| Lumens                 | 16000                         |
| Beam Spread            | 360                           |
| Hours Rated            | 24000                         |
| Burning Position       | Universal                     |
| Lamp Type              | High Pressure Sodium          |
| Technology             | HID                           |
| Physical               |                               |
| MOL                    | 7.75                          |
| MOD                    | 3                             |
| Additional Information |                               |
| Enclosure Rating       | Enclosed Rated Lamp           |
| Warranty               | Avg. Rated Hour Limited       |
| Compliance             |                               |
| Energy Star            | No                            |
| CEC Status             | Lawful for sale in California |
| RoHS Compliant         | Yes                           |
| SDS Sheet              | High_Pressure_Sodium_Lamp     |