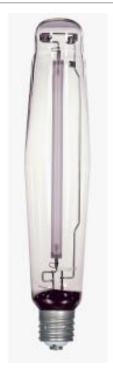

## **SATCO S5906**

LU1500/ET25/HO

Notes

| Ctatus                 | Antivo                        |
|------------------------|-------------------------------|
| Status<br>Watts        | Active 1500                   |
| Volts                  | 120V                          |
|                        | ET25                          |
| Shape<br>Base          |                               |
| ANSI Base              | Mogul<br>E39                  |
| Finish                 | Clear                         |
| CCT (Kelvin)           | 2000                          |
| CRI                    | 20                            |
| Lumens                 | 200000                        |
| Beam Spread            | 360                           |
| Hours Rated            | 32000                         |
| Burning Position       | Universal                     |
| Lamp Type              | High Pressure Sodium          |
| Technology             | HID                           |
| Electrical             |                               |
| Start Method           | Probe Start                   |
| Physical               |                               |
| MOL                    | 15.06                         |
| MOD                    | 2.97                          |
| Additional Information |                               |
| Enclosure Rating       | Enclosed Rated Lamp           |
| Warranty               | Avg. Rated Hour Limited       |
| Compliance             |                               |
| Energy Star            | No                            |
| CEC Status             | Lawful for sale in California |
| RoHS Compliant         | Yes                           |
| SDS Sheet              | High_Pressure_Sodium_Lamp     |