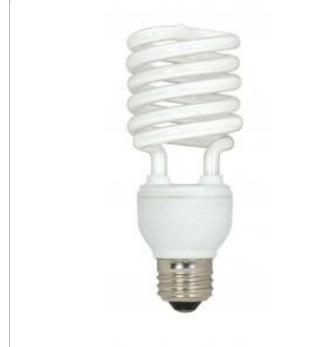

## **SATCO S6275**

23T2/E26/4100K/120V/3PK

Notes

| General                 |                               |
|-------------------------|-------------------------------|
| Status                  | Active                        |
| Watts                   | 23                            |
| Incandescent Equivalent | 100                           |
| Volts                   | 120V                          |
| Shape                   | T2                            |
| Base                    | Medium                        |
| ANSI Base               | E26                           |
| CCT (Kelvin)            | 4100                          |
| Temperature             | Cool White                    |
| CRI                     | 82                            |
| Lumens                  | 1600                          |
| Beam Spread             | 360                           |
| Hours Rated             | 12000                         |
| Lamp Type               | Spiral                        |
| Technology              | Compact Fluorescent           |
| Electrical              |                               |
| Hg Content              | 1.6                           |
| THD                     | <120                          |
| Physical                |                               |
| MOL                     | 4.88                          |
| MOD                     | 2.13                          |
| Additional Information  |                               |
| Warranty                | 2 or 3 Year Limited - CFL     |
| Compliance              |                               |
| Safety Listing          | cULus                         |
| Location Rating         | Dry                           |
| Energy Star             | No                            |
| CEC Status              | Lawful for sale in California |
| RoHS Compliant          | Yes                           |
| SDS Sheet               | CFL_Self_Ballasted_Lamp       |