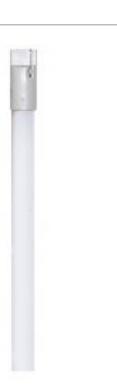

## SATCO S6494

FM13/830 T2

Notes

| General                |                               |
|------------------------|-------------------------------|
| Status                 | Active                        |
| Watts                  | 13                            |
| Shape                  | T2                            |
| Base                   | Axial                         |
| ANSI Base              | W4.3x8.5d                     |
| Nominal Length         | 20.59                         |
| CCT (Kelvin)           | 3000                          |
| Temperature            | Warm White                    |
| CRI                    | 80                            |
| Lumens                 | 930                           |
| Beam Spread            | 360                           |
| Hours Rated            | 10000                         |
| Lamp Type              | Linear                        |
| Technology             | Fluorescent                   |
| Electrical             |                               |
| Operating Temperature  | Ballast Dependent             |
| Physical               |                               |
| MOL                    | 20.59                         |
| MOD                    | 0.25                          |
| Additional Information |                               |
| Warranty               | Avg. Rated Hour Limited       |
| Compliance             |                               |
| Energy Star            | No                            |
| CEC Status             | Lawful for sale in California |
| RoHS Compliant         | Yes                           |
| SDS Sheet              | Linear_Fluorescent_Lamp       |