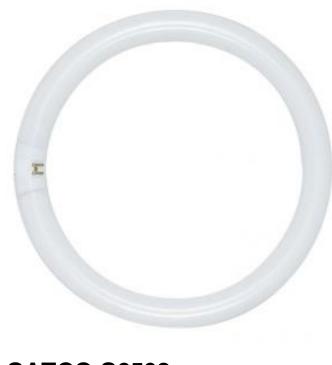

## **SATCO S6502**

FC8T9/WW 22 WATT WARM WHITE

Notes

| General                |                               |
|------------------------|-------------------------------|
| Status                 | Active                        |
| Watts                  | 22                            |
| Shape                  | Т9                            |
| Base                   | 4-Pin                         |
| ANSI Base              | G10q                          |
| Nominal Length         | 8                             |
| CCT (Kelvin)           | 3000                          |
| Temperature            | Warm White                    |
| CRI                    | 52                            |
| Lumens                 | 1150                          |
| Beam Spread            | 360                           |
| Hours Rated            | 12000                         |
| Lamp Type              | Circline                      |
| Technology             | Fluorescent                   |
| Electrical             |                               |
| Hg Content             | 7.5                           |
| Operating Temperature  | Ballast Dependent             |
| Physical               |                               |
| MOL                    | 8                             |
| MOD                    | 1.13                          |
| Additional Information |                               |
| Warranty               | Avg. Rated Hour Limited       |
| Compliance             |                               |
| Energy Star            | No                            |
| CEC Status             | Lawful for sale in California |
| RoHS Compliant         | Yes                           |
| SDS Sheet              | Linear_Fluorescent_Lamp       |