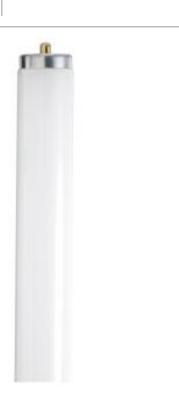

## **SATCO S6661** F60T12/CW

Notes

| General                |                               |
|------------------------|-------------------------------|
| Status                 | Active                        |
| Watts                  | 50                            |
| Shape                  | T12                           |
| Base                   | Single Pin                    |
| ANSI Base              | Fa8                           |
| Nominal Length         | 60                            |
| CCT (Kelvin)           | 4200                          |
| Temperature            | Cool White                    |
| CRI                    | 62                            |
| Lumens                 | 3700                          |
| Beam Spread            | 360                           |
| Hours Rated            | 12000                         |
| Lamp Type              | Linear                        |
| Technology             | Fluorescent                   |
| Electrical             |                               |
| Operating Temperature  | Ballast Dependent             |
| Physical               |                               |
| MOL                    | 58                            |
| MOD                    | 1.5                           |
| Additional Information |                               |
| Warranty               | Avg. Rated Hour Limited       |
| Compliance             |                               |
| Energy Star            | No                            |
| CEC Status             | Lawful for sale in California |
| RoHS Compliant         | Yes                           |
| SDS Sheet              | Linear_Fluorescent_Lamp       |