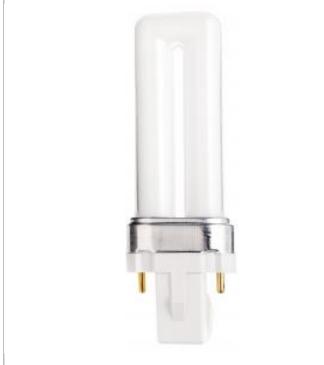

## SATCO S6701 CF5DS/841/ECO

Notes

| General                |                               |
|------------------------|-------------------------------|
| Status                 | Active                        |
| Watts                  | 5                             |
| Shape                  | Τ4                            |
| Base                   | G23                           |
| ANSI Base              | G23                           |
| CCT (Kelvin)           | 4100                          |
| Temperature            | Cool White                    |
| CRI                    | 82                            |
| Lumens                 | 230                           |
| Beam Spread            | 360                           |
| Hours Rated            | 10000                         |
| Lamp Type              | PL 2-Pin                      |
| Technology             | Compact Fluorescent           |
| Electrical             |                               |
| Operating Temperature  | Ballast Dependent             |
| Physical               |                               |
| MOL                    | 4.19                          |
| MOD                    | 1.25                          |
| Additional Information |                               |
| Warranty               | 2 Year Limited                |
| Compliance             |                               |
| Energy Star            | No                            |
| CEC Status             | Lawful for sale in California |
| TCLP Compliant         | Yes                           |
| RoHS Compliant         | Yes                           |
| SDS Sheet              | CFL_Pin_Based_Lamp            |