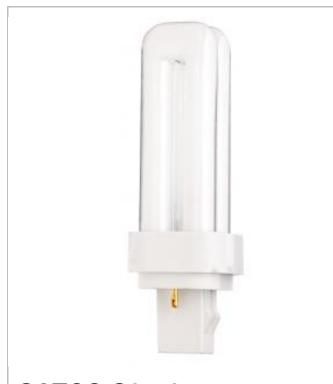

## **SATCO S6718**

CF13DD/830/ECO

Notes

| General                |                               |
|------------------------|-------------------------------|
| Status                 | Active                        |
| Watts                  | 13                            |
| Shape                  | T4                            |
| Base                   | GX23-2                        |
| ANSI Base              | GX23-2                        |
| CCT (Kelvin)           | 3000                          |
| Temperature            | Warm White                    |
| CRI                    | 82                            |
| Lumens                 | 780                           |
| Beam Spread            | 360                           |
| Hours Rated            | 10000                         |
| Lamp Type              | PL 2-Pin                      |
| Technology             | Compact Fluorescent           |
| Electrical             |                               |
| Operating Temperature  | Ballast Dependent             |
| Physical               |                               |
| MOL                    | 4.59                          |
| MOD                    | 1.38                          |
| Additional Information |                               |
| Warranty               | 2 Year Limited                |
| Compliance             |                               |
| Energy Star            | No                            |
| CEC Status             | Lawful for sale in California |
| TCLP Compliant         | Yes                           |
| RoHS Compliant         | Yes                           |
|                        |                               |