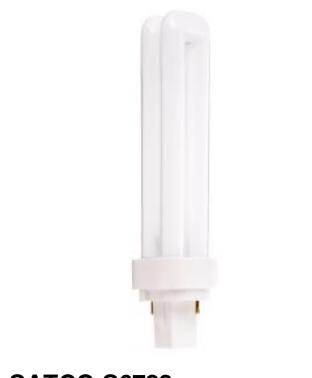

## SATCO NUVO

Project Name

Location Prepared By

| SATCO | S6722 |
|-------|-------|
|-------|-------|

CF18DD/830/ECO

Notes

| General                |                               |
|------------------------|-------------------------------|
| Status                 | Active                        |
| Watts                  | 18                            |
| Shape                  | T4                            |
| Base                   | G24d-2                        |
| ANSI Base              | G24d-2                        |
| CCT (Kelvin)           | 3000                          |
| Temperature            | Warm White                    |
| CRI                    | 82                            |
| Lumens                 | 1250                          |
| Beam Spread            | 360                           |
| Hours Rated            | 10000                         |
| Lamp Type              | PL 2-Pin                      |
| Technology             | Compact Fluorescent           |
| Electrical             |                               |
| Operating Temperature  | Ballast Dependent             |
| Physical               |                               |
| MOL                    | 6                             |
| MOD                    | 1.38                          |
| Additional Information |                               |
| Warranty               | 2 Year Limited                |
| Compliance             |                               |
| Energy Star            | No                            |
| CEC Status             | Lawful for sale in California |
| TCLP Compliant         | Yes                           |
| RoHS Compliant         | Yes                           |
| SDS Sheet              | CFL_Pin_Based_Lamp            |