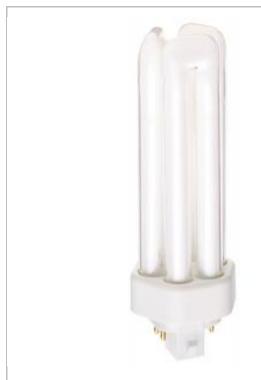

## **SATCO S6749**

CF32DT/E/827/ECO

Notes

| General               |                     |
|-----------------------|---------------------|
| Status                | Active              |
| Watts                 | 32                  |
| Shape                 | T4                  |
| Base                  | GX24q-3 (4-Pin)     |
| ANSI Base             | GX24q-3             |
| CCT (Kelvin)          | 2700                |
| Temperature           | Warm White          |
| CRI                   | 82                  |
| Lumens                | 2400                |
| Beam Spread           | 360                 |
| Hours Rated           | 12000               |
| Lamp Type             | PL 4-Pin            |
| Technology            | Compact Fluorescent |
| Electrical            |                     |
| Operating Temperature | Ballast Dependent   |
| Physical              |                     |
| MOL                   | 5.59                |

| Operating Temperature | Ballast Dependent |
|-----------------------|-------------------|
| Physical              |                   |
| MOL                   | 5.59              |
| MOD                   | 2                 |