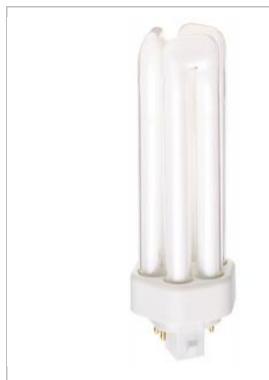

## **SATCO S6752**

CF32DT/E/841/ECO

Notes

| General               |                     |
|-----------------------|---------------------|
| Status                | Active              |
| Watts                 | 32                  |
| Shape                 | T4                  |
| Base                  | GX24q-3 (4-Pin)     |
| ANSI Base             | GX24q-3             |
| CCT (Kelvin)          | 4100                |
| Temperature           | Cool White          |
| CRI                   | 82                  |
| Lumens                | 2400                |
| Beam Spread           | 360                 |
| Hours Rated           | 12000               |
| Lamp Type             | PL 4-Pin            |
| Technology            | Compact Fluorescent |
| Electrical            |                     |
| Operating Temperature | Ballast Dependent   |
| Physical              |                     |
| MOI                   | 5.59                |