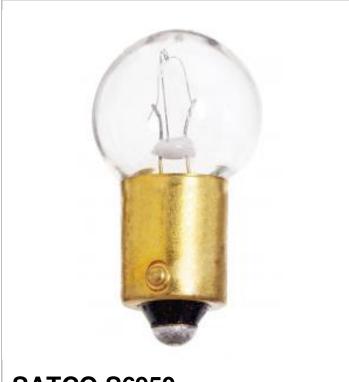

## SATCO NUVO

Project Name

Location

Prepared By

| SATCO | S6950 | ) |
|-------|-------|---|
|-------|-------|---|

97 13.5V 9.3W BA15S G6 C2V

Notes

| General                |                               |
|------------------------|-------------------------------|
| Status                 | Active                        |
| Watts                  | 9.32                          |
| Volts                  | 13.5V                         |
| Shape                  | G6                            |
| Filament               | C-6                           |
| Base                   | Bayonet Single Contact        |
| ANSI Base              | BA15s                         |
| Beam Spread            | 360                           |
| Hours Rated            | 5000                          |
| Lamp Type              | Miniature                     |
| Technology             | Incandescent                  |
| Electrical             |                               |
|                        | 0.00                          |
| Amps                   | 0.69                          |
| Physical               |                               |
| MOL                    | 1.44                          |
| MOD                    | 0.75                          |
| Additional Information |                               |
| Warranty               | Avg. Rated Hour Limited       |
| Compliance             |                               |
| Energy Star            | No                            |
| CEC Status             | Lawful for sale in California |
| RoHS Compliant         | Yes                           |
| SDS Sheet              | Incandscent_Lamp              |
|                        |                               |