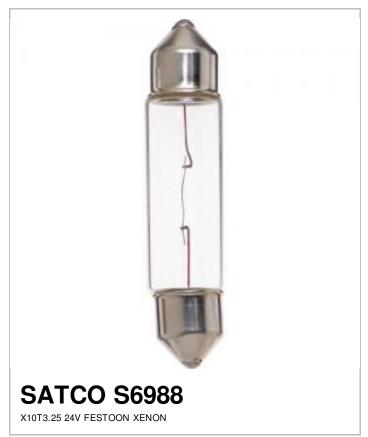

## SATCO NUVO

General

Project Name

Location Prepared By

| 0                      |                               |
|------------------------|-------------------------------|
| Status                 | Active                        |
| Watts                  | 10                            |
| Volts                  | 24V                           |
| Shape                  | T3 1/4                        |
| Base                   | Festoon                       |
| ANSI Base              | SV8.5-8                       |
| Finish                 | Clear                         |
| Lumens                 | 120                           |
| Beam Spread            | 360                           |
| Hours Rated            | 10000                         |
| Lamp Type              | Miniature                     |
| Technology             | Incandescent                  |
| Electrical             |                               |
| Amps                   | 0.39                          |
| Physical               |                               |
| MOL                    | 1.72                          |
| MOD                    | 0.41                          |
| Additional Information |                               |
| Warranty               | Avg. Rated Hour Limited       |
| Compliance             |                               |
| Energy Star            | No                            |
| CEC Status             | Lawful for sale in California |
| RoHS Compliant         | Yes                           |
| SDS Sheet              | Incandscent_Lamp              |