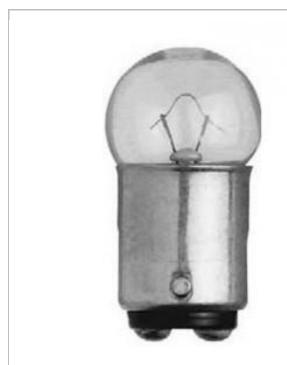

## **SATCO S7033**

82 6.5V 6.6W BA15D G6 C2R

Notes

| General                |                               |
|------------------------|-------------------------------|
| Status                 | Active                        |
| Watts                  | 6.63                          |
| Volts                  | 6.5V                          |
| Shape                  | G6                            |
| Filament               | C-6                           |
| Base                   | Bayonet Double Contact        |
| ANSI Base              | BA15d                         |
| Finish                 | Clear                         |
| Beam Spread            | 360                           |
| Hours Rated            | 500                           |
| Lamp Type              | Miniature                     |
| Technology             | Incandescent                  |
| Electrical             |                               |
| Amps                   | 1.02                          |
| Physical               |                               |
| MOL                    | 1.44                          |
| MOD                    | 0.75                          |
| Housing Color          | Silver                        |
| Additional Information |                               |
| Warranty               | Avg. Rated Hour Limited       |
| Compliance             |                               |
| Energy Star            | No                            |
| CEC Status             | Lawful for sale in California |
| RoHS Compliant         | Yes                           |
| SDS Sheet              | Incandscent_Lamp              |
|                        |                               |