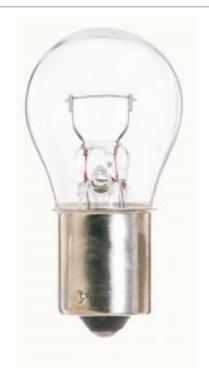

## **SATCO S7039**

1129 6V 16W BA15S S8 C6

Notes

| General                |                               |
|------------------------|-------------------------------|
|                        | Askina                        |
| Status                 | Active                        |
| Watts                  | 16.83                         |
| Volts                  | 6.4V                          |
| Shape                  | <u>S8</u>                     |
| Filament               | <u>C-6</u>                    |
| Base                   | Bayonet Single Contact        |
| ANSI Base              | BA15s                         |
| Finish                 | Clear                         |
| Beam Spread            | 360                           |
| Hours Rated            | 200                           |
| Lamp Type              | Miniature                     |
| Technology             | Incandescent                  |
| Electrical             |                               |
| Amps                   | 2.63                          |
| Physical               |                               |
| MOL                    | 2                             |
| MOD                    | 1                             |
| Housing Color          | Silver                        |
| Additional Information |                               |
| Warranty               | Avg. Rated Hour Limited       |
| Compliance             |                               |
| Energy Star            | No                            |
| CEC Status             | Lawful for sale in California |
| RoHS Compliant         | Yes                           |
| SDS Sheet              | Incandscent_Lamp              |