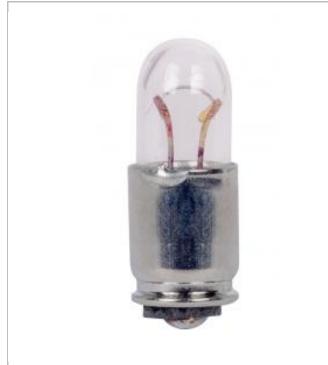

## **SATCO S7119**

337 6V 1.2W S5.7S T1 3/4 C2R

Notes

| General                |                               |
|------------------------|-------------------------------|
| Status                 | Active                        |
| Watts                  | 1.2                           |
| Volts                  | 6V                            |
| Shape                  | T1 3/4                        |
| Filament               | C-2R                          |
| Base                   | Midget Grooved                |
| ANSI Base              | S5.7s                         |
| Finish                 | Clear                         |
| Lumens                 | 1                             |
| Beam Spread            | 360                           |
| Hours Rated            | 1000                          |
| Lamp Type              | Miniature                     |
| Technology             | Incandescent                  |
| Electrical             |                               |
| Amps                   | 0.2                           |
| Physical               |                               |
| MOL                    | 0.63                          |
| MOD                    | 0.22                          |
| Additional Information |                               |
| Warranty               | Avg. Rated Hour Limited       |
| Compliance             |                               |
| Energy Star            | No                            |
| CEC Status             | Lawful for sale in California |
| RoHS Compliant         | Yes                           |
| SDS Sheet              | Incandscent_Lamp              |