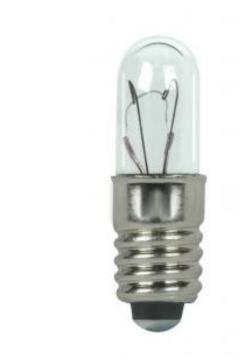

## SATCO" NUVO"

Project Name

Location

Prepared By

**SATCO S7124** 378 6V 1W E5.5 T1.75 C2F

Notes

| General                |                               |
|------------------------|-------------------------------|
| Status                 | Active                        |
| Watts                  | 1.26                          |
| Volts                  | 6.3V                          |
| Shape                  | T1 3/4                        |
| Filament               | C-2F                          |
| Base                   | Midget Screw                  |
| ANSI Base              | E5.5                          |
| Finish                 | Clear                         |
| Lumens                 | 0                             |
| Beam Spread            | 360                           |
| Hours Rated            | 50000                         |
| Lamp Type              | Miniature                     |
| Technology             | Incandescent                  |
| Electrical             |                               |
| Amps                   | 0.2                           |
| Physical               |                               |
| MOL                    | 0.72                          |
| MOD                    | 0.22                          |
| Additional Information |                               |
| Warranty               | Avg. Rated Hour Limited       |
| Compliance             |                               |
| Energy Star            | No                            |
| CEC Status             | Lawful for sale in California |
| RoHS Compliant         | Yes                           |
| SDS Sheet              | Incandscent_Lamp              |