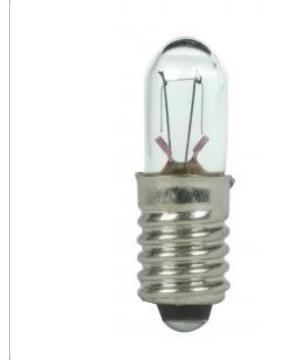

## SATCO" NUVO"

Project Name

Location

Prepared By

**SATCO S7130** 399 28V 1W E5.5 T1.75 C2F

Notes

| General                |                               |
|------------------------|-------------------------------|
| Status                 | Active                        |
| Watts                  | 1.12                          |
| Volts                  | 28V                           |
| Shape                  | T1 3/4                        |
| Filament               | C-2F                          |
| Base                   | Midget Screw                  |
| ANSI Base              | E5.5                          |
| Finish                 | Clear                         |
| Lumens                 | 0                             |
| Beam Spread            | 360                           |
| Hours Rated            | 7000                          |
| Lamp Туре              | Miniature                     |
| Technology             | Incandescent                  |
| Electrical             |                               |
| Amps                   | 0.04                          |
| Physical               |                               |
| MOL                    | 0.63                          |
| MOD                    | 0.22                          |
| Additional Information |                               |
| Warranty               | Avg. Rated Hour Limited       |
| Compliance             |                               |
| Energy Star            | No                            |
| CEC Status             | Lawful for sale in California |
| RoHS Compliant         | Yes                           |
| SDS Sheet              | Incandscent_Lamp              |