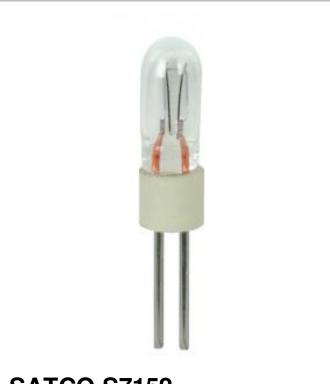

## SATCO NUVO

Project Name

Location Prepared By

**SATCO S7152** 

7839 28V .67W G1.27 T1 C2R

Notes

| General                |                               |
|------------------------|-------------------------------|
| Status                 | Active                        |
| Watts                  | 0.67                          |
| Volts                  | 28V                           |
| Shape                  | T1                            |
| Filament               | C-2R                          |
| Base                   | G1.27                         |
| ANSI Base              | G1.27                         |
| Finish                 | Clear                         |
| Lumens                 | 0                             |
| Beam Spread            | 360                           |
| Hours Rated            | 16000                         |
| Lamp Type              | Miniature                     |
| Technology             | Incandescent                  |
| Electrical             |                               |
| Amps                   | 0.024                         |
| Physical               |                               |
| MOL                    | 0.38                          |
| MOD                    | 0.13                          |
| Additional Information |                               |
| Warranty               | Avg. Rated Hour Limited       |
| Compliance             |                               |
| Energy Star            | No                            |
| CEC Status             | Lawful for sale in California |
| RoHS Compliant         | Yes                           |
| SDS Sheet              | Incandscent_Lamp              |