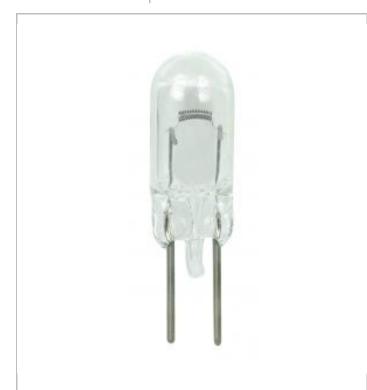

## **SATCO S7153**

787 6V 10W G4 T2 1/2 C6

Notes

| General                |                               |
|------------------------|-------------------------------|
|                        |                               |
| Status                 | Active                        |
| Watts                  | 10                            |
| Volts                  | 6V                            |
| Shape                  | T3                            |
| Filament               | C-6                           |
| Base                   | Bi Pin G4                     |
| ANSI Base              | G4                            |
| Finish                 | Clear                         |
| Lumens                 | 200                           |
| Beam Spread            | 360                           |
| Hours Rated            | 100                           |
| Lamp Type              | Miniature                     |
| Technology             | Incandescent                  |
| Electrical             |                               |
| Amps                   | 1.67                          |
| Physical               |                               |
| MOL                    | 1.19                          |
| MOD                    | 0.38                          |
| Additional Information |                               |
| Warranty               | Avg. Rated Hour Limited       |
| Compliance             |                               |
| Energy Star            | No                            |
| CEC Status             | Lawful for sale in California |
| RoHS Compliant         | Yes                           |
| SDS Sheet              | Incandscent_Lamp              |