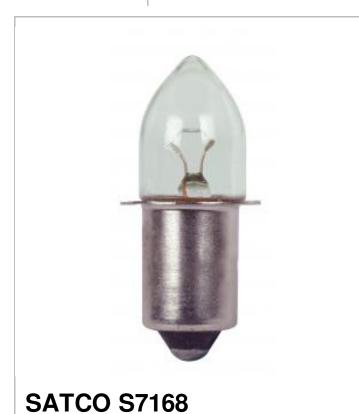

## SATCO NUVO

Project Name

Location

Prepared By

| Ν | oi | e | s |
|---|----|---|---|

PR20 8V 4W P13.5S B3.5 C2R

| tatus                  | Active                        |
|------------------------|-------------------------------|
| Watts                  | 4.32                          |
| Volts                  | 8.63V                         |
| Shape                  | B3 1/2                        |
| Filament               | C-2R                          |
| Base                   | Single Contact Mini Flange    |
| ANSI Base              | P13.5s                        |
| inish                  | Clear                         |
| umens                  | 5                             |
| Beam Spread            | 360                           |
| Hours Rated            | 15                            |
| _amp Type              | Miniature                     |
| Technology             | Incandescent                  |
| Electrical             |                               |
| Amps                   | 0.5                           |
| Physical               |                               |
| MOL                    | 1.25                          |
| MOD                    | 0.44                          |
| Housing Color          | Silver                        |
| Additional Information |                               |
| Warranty               | Avg. Rated Hour Limited       |
| Compliance             |                               |
| Energy Star            | No                            |
| CEC Status             | Lawful for sale in California |
| RoHS Compliant         | Yes                           |
| <u> </u>               |                               |