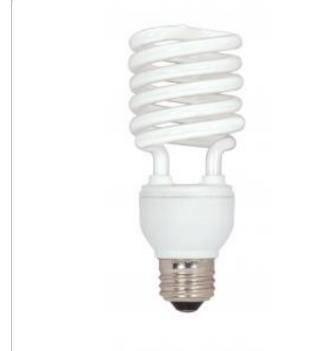

## **SATCO S7231**

26T2/E26/2700K/120V/1PK

Notes

| General                 |                               |
|-------------------------|-------------------------------|
| Status                  | Active                        |
| Watts                   | 26                            |
| Incandescent Equivalent | 100                           |
| Volts                   | 120V                          |
| Shape                   | Т2                            |
| Base                    | Medium                        |
| ANSI Base               | E26                           |
| CCT (Kelvin)            | 2700                          |
| Temperature             | Warm White                    |
| CRI                     | 82                            |
| Lumens                  | 1750                          |
| Beam Spread             | 360                           |
| Hours Rated             | 10000                         |
| Lamp Type               | Spiral                        |
| Technology              | Compact Fluorescent           |
| Electrical              |                               |
| Hg Content              | 1.6                           |
| THD                     | <120                          |
| Physical                |                               |
| MOL                     | 5.06                          |
| MOD                     | 2.13                          |
| Additional Information  |                               |
| Warranty                | 2 or 3 Year Limited - CFL     |
| Compliance              |                               |
| Safety Listing          | cULus                         |
| Location Rating         | Dry                           |
| Energy Star             | No                            |
| CEC Status              | Lawful for sale in California |
| RoHS Compliant          | Yes                           |
| SDS Sheet               | CFL_Self_Ballasted_Lamp       |