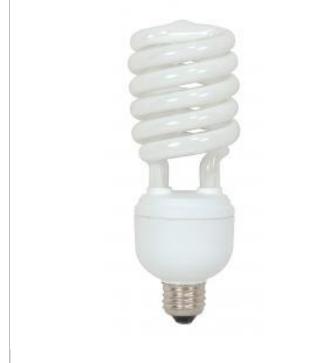

## SATCO' NUVO

Project Name

Location

Prepared By

**SATCO S7336** 40T4/E26/5000K/120V/1PK

Notes

| General                 |                               |
|-------------------------|-------------------------------|
| Status                  | Active                        |
| Watts                   | 40                            |
| Incandescent Equivalent | 150                           |
| Volts                   | 120V                          |
| Shape                   | Τ4                            |
| Base                    | Medium                        |
| ANSI Base               | E26                           |
| CCT (Kelvin)            | 5000                          |
| Temperature             | Natural Light                 |
| CRI                     | 82                            |
| Lumens                  | 2600                          |
| Beam Spread             | 360                           |
| Hours Rated             | 10000                         |
| Lamp Туре               | Spiral                        |
| Technology              | Compact Fluorescent           |
| Electrical              |                               |
| Hg Content              | 3.2                           |
| THD                     | <150                          |
| Physical                |                               |
| MOL                     | 7.28                          |
| MOD                     | 2.63                          |
| Additional Information  |                               |
| Warranty                | 2 or 3 Year Limited - CFL     |
| Compliance              |                               |
| Safety Listing          | cULus                         |
| Location Rating         | Dry                           |
| Energy Star             | No                            |
| CEC Status              | Lawful for sale in California |
| RoHS Compliant          | Yes                           |
| SDS Sheet               | CFL_Self_Ballasted_Lamp       |