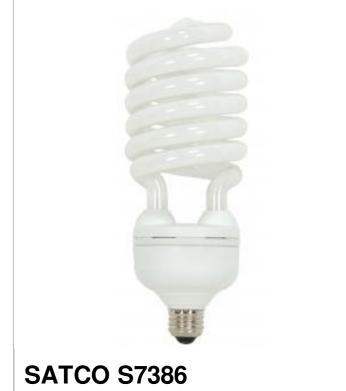

## SATCO' NUVO

Project Name

Location

Prepared By

65T5/E26/5000K/120V/1PK

Notes

| General                 |                               |
|-------------------------|-------------------------------|
|                         | A = 41                        |
| Status                  | Active                        |
| Watts                   | 65                            |
| Incandescent Equivalent | 300                           |
| Volts                   | 120V                          |
| Shape                   | T5                            |
| Base                    | Medium                        |
| ANSI Base               | E26                           |
| CCT (Kelvin)            | 5000                          |
| Temperature             | Natural Light                 |
| CRI                     | 85                            |
| Lumens                  | 4300                          |
| Beam Spread             | 360                           |
| Hours Rated             | 10000                         |
| Lamp Type               | Spiral                        |
| Technology              | Compact Fluorescent           |
| Electrical              |                               |
| Hg Content              | 4.8                           |
| THD                     | <140                          |
| Physical                |                               |
| MOL                     | 9.44                          |
| MOD                     | 3.53                          |
| Additional Information  |                               |
| Warranty                | 2 or 3 Year Limited - CFL     |
| Compliance              |                               |
| Safety Listing          | cULus                         |
| Location Rating         | Dry                           |
| Energy Star             | No                            |
| CEC Status              | Lawful for sale in California |
| RoHS Compliant          | Yes                           |
|                         |                               |