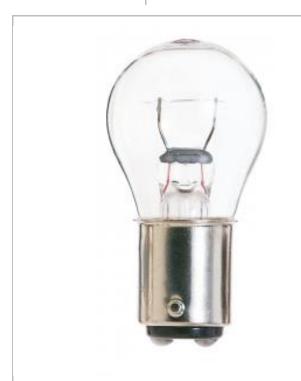

## **SATCO S7782**

94 12.8V 13.3W BA15D S8 C2R

Notes

| General     |                        |
|-------------|------------------------|
| Status      | Active                 |
| Watts       | 13.3                   |
| Volts       | 12.8V                  |
| Shape       | S8                     |
| Filament    | C-2R                   |
| Base        | Bayonet Double Contact |
| ANSI Base   | BA15d                  |
| Finish      | Clear                  |
| Lumens      | 16                     |
| Beam Spread | 360                    |
| Hours Rated | 700                    |
| Lamp Type   | Miniature              |
| Technology  | Incandescent           |
| Electrical  |                        |
| Amps        | 1.04                   |
| Physical    |                        |
| MOL         | 2                      |