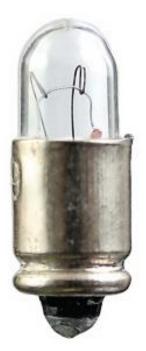

## **SATCO**<sup>®</sup> NUVO<sup>®</sup>

Project Name

Location

Prepared By

**SATCO S7830** 388 28V 1.1W S5.7S9 T1.75 C2F

Notes

| Status                 | Active                        |
|------------------------|-------------------------------|
| Watts                  | 1.12                          |
| Volts                  | 28V                           |
| Shape                  | T1 3/4                        |
| Filament               | C-2F                          |
| Base                   | Midget Grooved                |
| ANSI Base              | S5.7s                         |
| Finish                 | Clear                         |
| Lumens                 | 0                             |
| Beam Spread            | 360                           |
| Hours Rated            | 7000                          |
| Lamp Type              | Miniature                     |
| Technology             | Incandescent                  |
| Physical               |                               |
| MOL                    | 0.63                          |
| MOD                    | 0.22                          |
| Additional Information |                               |
| Warranty               | Avg. Rated Hour Limited       |
| Compliance             |                               |
| Energy Star            | No                            |
| CEC Status             | Lawful for sale in California |
| RoHS Compliant         | Yes                           |
|                        |                               |