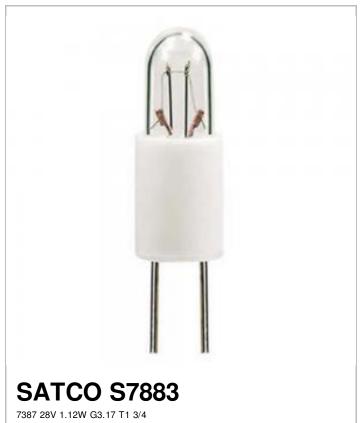

## SATCO NUVO

Project Name

Location Prepared By

| N | n | TΘ | e |
|---|---|----|---|
|   | • | ·  | • |
|   |   |    |   |

| Status                            | Active                         |  |
|-----------------------------------|--------------------------------|--|
| Watts                             | 1.12                           |  |
| Volts                             | 28V                            |  |
| Shape                             | T1 3/4                         |  |
| Filament                          | C-2F                           |  |
| Base                              | G3.17                          |  |
| ANSI Base                         | G3.17                          |  |
| Finish                            | Clear                          |  |
| Lumens                            | 0                              |  |
| Beam Spread                       | 360                            |  |
| Hours Rated                       | 7000                           |  |
| Lamp Type                         | Miniature                      |  |
| Technology                        | Incandescent                   |  |
| Electrical                        |                                |  |
| Amps                              | 0.04                           |  |
| Physical                          |                                |  |
| MOL                               | 0.63                           |  |
| MOD                               | 0.22                           |  |
| Additional Information            |                                |  |
| Warranty                          | Avg. Rated Hour Limited        |  |
| Compliance                        |                                |  |
| Energy Star                       | No                             |  |
| CEC Status                        | Lawful for sale in California  |  |
| RoHS Compliant                    | Yes                            |  |
| Compliance Energy Star CEC Status | No<br>Lawful for sale in Calif |  |