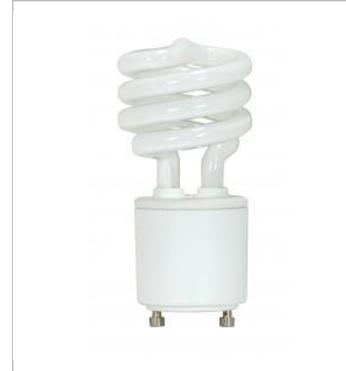

## **SATCO S8201**

9T2/GU24/2700K/120V/1PK

Notes

| General                 |                               |
|-------------------------|-------------------------------|
| Status                  | Active                        |
| Watts                   | 9                             |
| Incandescent Equivalent | 40                            |
| Volts                   | 120V                          |
| Shape                   | T2                            |
| Base                    | GU24                          |
| ANSI Base               | GU24                          |
| CCT (Kelvin)            | 2700                          |
| Temperature             | Warm White                    |
| CRI                     | 82                            |
| Lumens                  | 500                           |
| Beam Spread             | 360                           |
| Hours Rated             | 10000                         |
| Lamp Type               | Spiral                        |
| Technology              | Compact Fluorescent           |
| Electrical              |                               |
| Hg Content              | 1.6                           |
| THD                     | <130                          |
| Physical                |                               |
| MOL                     | 3.47                          |
| MOD                     | 1.56                          |
| Additional Information  |                               |
| Warranty                | 2 or 3 Year Limited - CFL     |
| Compliance              |                               |
| Safety Listing          | cULus - Listed                |
| Energy Star             | No                            |
| CEC Status              | Lawful for sale in California |
| RoHS Compliant          | Yes                           |
| SDS Sheet               | CFL_Self_Ballasted_Lamp       |
|                         |                               |