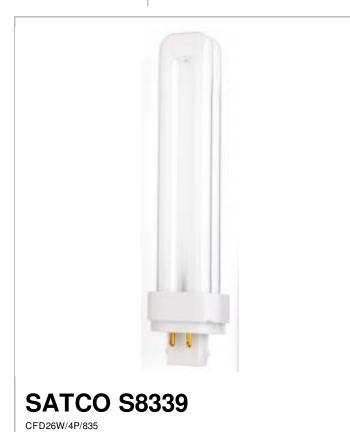

## SATCO NUVO

Project Name

Location Prepared By

Notes

| Status                 | Active                              |
|------------------------|-------------------------------------|
| Watts                  | 26                                  |
| Shape                  | T4                                  |
| Base                   | G24q-3 (4-Pin)                      |
| ANSI Base              | G24q-3                              |
| CCT (Kelvin)           | 3500                                |
| Temperature            | Neutral White                       |
| CRI                    | 82                                  |
| Lumens                 | 1825                                |
| Beam Spread            | 360                                 |
| Hours Rated            | 15000                               |
| Lamp Type              | PL 4-Pin                            |
| Technology             | Compact Fluorescent                 |
| Electrical             |                                     |
| Hg Content             | 4                                   |
| Operating Temperature  | Ballast Dependent                   |
| Physical               |                                     |
| MOL                    | 6.5                                 |
| MOD                    | 2                                   |
| Additional Information |                                     |
| Warranty               | 2 Year Limited                      |
| Compliance             |                                     |
| Compnance              |                                     |
| Energy Star            | No                                  |
| -                      | No<br>Lawful for sale in California |
| Energy Star            |                                     |