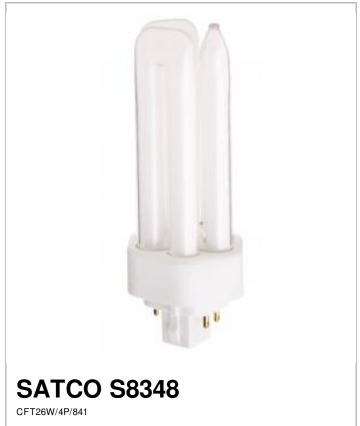

## SATCO NUVO

Project Name

Location Prepared By

| - |               |   |
|---|---------------|---|
| м | $\overline{}$ | G |
|   |               |   |
|   |               |   |

| Status                                   | Active                        |  |
|------------------------------------------|-------------------------------|--|
| Watts                                    | 26                            |  |
| Shape                                    | T4                            |  |
| Base                                     | GX24q-3 (4-Pin)               |  |
| ANSI Base                                | GX24q-3                       |  |
| CCT (Kelvin)                             | 4100                          |  |
| Temperature                              | Cool White                    |  |
| CRI                                      | 82                            |  |
| Lumens                                   | 1800                          |  |
| Beam Spread                              | 360                           |  |
| Hours Rated                              | 15000                         |  |
| Lamp Type                                | PL 4-Pin                      |  |
| Technology                               | Compact Fluorescent           |  |
| Electrical                               |                               |  |
| lg Content                               | 4                             |  |
| Operating Temperature                    | Ballast Dependent             |  |
| Physical                                 |                               |  |
| MOL                                      | 5.31                          |  |
| MOD                                      | 2                             |  |
| Additional Information                   |                               |  |
| Warranty                                 | 2 Year Limited                |  |
| Compliance                               |                               |  |
| Energy Star                              | No                            |  |
|                                          | Lawful for sale in California |  |
| CEC Status                               | Earman for ballo in ballionna |  |
|                                          | Yes                           |  |
| CEC Status TCLP Compliant RoHS Compliant |                               |  |