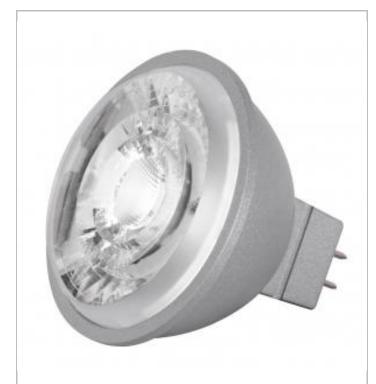

## **SATCO S8639**

8MR16/LED/15'/50K/90CRI/12V

Notes

| Active        |
|---------------|
| 8             |
| 75            |
| 12V           |
| MR16          |
| GU5.3         |
| Clear         |
| 5000          |
| Natural Light |
| 90+           |
| 490           |
| 15            |
| Yes Dimmable  |
| 25000         |
| MR            |
| LED           |
|               |
| 3700          |
| 0.9           |
|               |