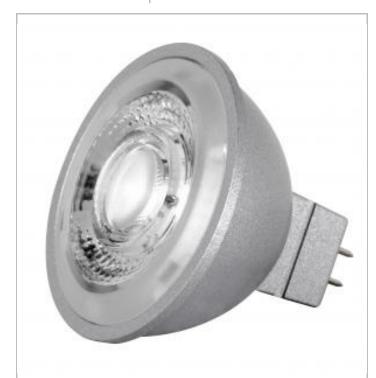

## **SATCO S8640**

8MR16/LED/40'/27K/90CRI/12V

Notes

| General                 |              |
|-------------------------|--------------|
| Status                  | Active       |
| Watts                   | 8            |
| Incandescent Equivalent | 75           |
| Volts                   | 12V          |
| Shape                   | MR16         |
| ANSI Base               | GU5.3        |
| Finish                  | Clear        |
| CCT (Kelvin)            | 2700         |
| Temperature             | Warm White   |
| CRI                     | 93           |
| Lumens                  | 490          |
| Beam Spread             | 40           |
| Dimmable                | Yes Dimmable |
| Hours Rated             | 25000        |
| Lamp Type               | MR           |
| Technology              | LED          |