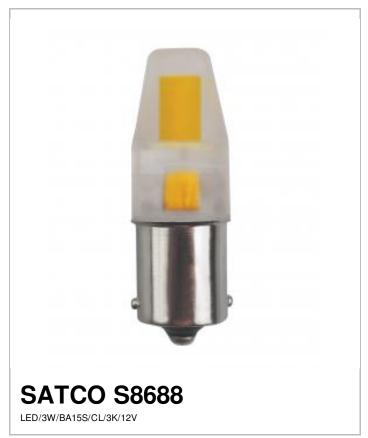

## SATCO NUVO

Project Name

Location Prepared By

| Notes |
|-------|
|-------|

| 2              |              |   |
|----------------|--------------|---|
| Status         | Active       | _ |
| Watts          | 3            |   |
| HID Equivalent | 35           |   |
| Volts          | 12V          |   |
| Base           | SC Bay       |   |
| ANSI Base      | BA15s        |   |
| Finish         | Frosted      |   |
| CCT (Kelvin)   | 3000         |   |
| Temperature    | Warm White   |   |
| CRI            | 80           |   |
| Lumens         | 330          |   |
| Beam Spread    | 360          |   |
| Dimmable       | Yes Dimmable |   |
| Hours Rated    | 25000        |   |
| Lamp Type      | Miniature    |   |
| Technology     | LED          |   |
| Physical       |              |   |
| MOL            | 1.63         |   |
| MOD            | 0.75         |   |