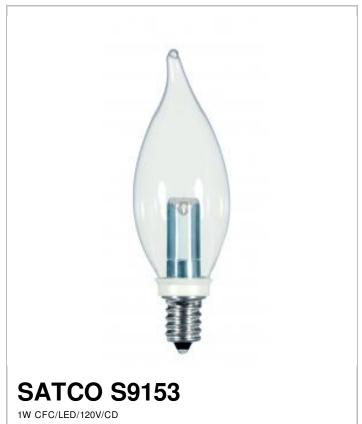

## SATCO NUVO

Project Name

Location Prepared By

| N | n | ь | e |
|---|---|---|---|

| Status                 | Active                                  |  |
|------------------------|-----------------------------------------|--|
| Watts                  | 1                                       |  |
| Volts                  | 120V                                    |  |
| Shape                  | CA8                                     |  |
| Base                   | Candelabra                              |  |
| ANSI Base              | E12                                     |  |
| Finish                 | Clear                                   |  |
| CCT (Kelvin)           | 2700                                    |  |
| Temperature            | Warm White                              |  |
| CRI                    | 80                                      |  |
| Lumens                 | 25                                      |  |
| Beam Spread            | 360                                     |  |
| Dimmable               | Non-Dimmable                            |  |
| Hours Rated            | 25000                                   |  |
| Lamp Type              | Candle                                  |  |
| Technology             | LED                                     |  |
| Electrical             |                                         |  |
| Dimming Type           | N/A                                     |  |
| Operating Temperature  | -20C (-4F) to a maximum of +45C (+113F) |  |
| Physical               |                                         |  |
| MOL                    | 3.88                                    |  |
| MOD                    | 1.25                                    |  |
| Additional Information |                                         |  |
| Warranty               | 3 Year Limited                          |  |
| Compliance             |                                         |  |
| Safety Listing         | cULus                                   |  |
| Location Rating        | Wet                                     |  |
| Energy Star            | No                                      |  |
| CEC Status             | Lawful for sale in California           |  |
|                        | Yes                                     |  |
| RoHS Compliant         | Yes                                     |  |