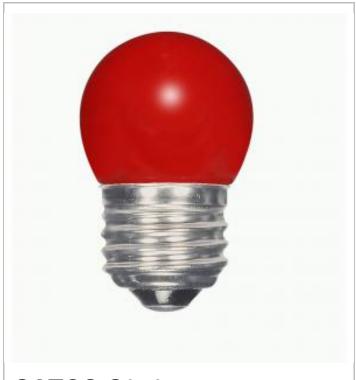

## **SATCO S9165**

1.2W S11/RED/LED/120V/CD

Notes

| Status                 | Active                                  |
|------------------------|-----------------------------------------|
| Watts                  | 1.2                                     |
| Volts                  | 120V                                    |
| Shape                  | S11                                     |
| Base                   | Medium                                  |
| ANSI Base              | E26                                     |
| Finish                 | Ceramic Red                             |
| Beam Spread            | 360                                     |
| Dimmable               | Non-Dimmable                            |
| Hours Rated            | 25000                                   |
| Lamp Type              | Sign                                    |
| Technology             | LED                                     |
| Electrical             |                                         |
| Dimming Type           | N/A                                     |
| Operating Temperature  | -20C (-4F) to a maximum of +45C (+113F) |
| Physical               |                                         |
| MOL                    | 2.31                                    |
| MOD                    | 1.38                                    |
| Additional Information |                                         |
| Warranty               | 3 Year Limited                          |
| Compliance             |                                         |
| Safety Listing         | cULus                                   |
| Location Rating        | Wet                                     |
| Energy Star            | No                                      |
| CEC Status             | Lawful for sale in California           |
| RoHS Compliant         | Yes                                     |
| ·                      |                                         |