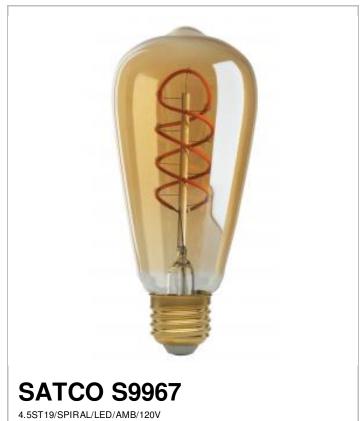

## SATCO NUVO

Project Name

Location

Prepared By

| М   | _  | _ | _ |
|-----|----|---|---|
| LV. | U. | Œ | 3 |

| Status                                 | Active                                  |  |
|----------------------------------------|-----------------------------------------|--|
| Watts                                  | 4.5                                     |  |
| Incandescent Equivalent                | 25                                      |  |
| Volts                                  | 120V                                    |  |
| Shape                                  | ST19                                    |  |
| Base                                   | Medium                                  |  |
| ANSI Base                              | E26                                     |  |
| Finish                                 | Transparent Amber                       |  |
| CCT (Kelvin)                           | 2000                                    |  |
| CRI                                    | 80                                      |  |
| Lumens                                 | 240                                     |  |
| Beam Spread                            | 360                                     |  |
| Dimmable                               | Yes Dimmable                            |  |
| Hours Rated                            | 15000                                   |  |
| Lamp Type                              | ST19                                    |  |
| Technology                             | LED                                     |  |
| Electrical                             |                                         |  |
| Operating Temperature                  | -20C (-4F) to a maximum of +45C (+113F) |  |
| Physical                               |                                         |  |
| MOL                                    | 5.25                                    |  |
| MOD                                    | 2.38                                    |  |
| Additional Information                 |                                         |  |
| Enclosure Rating                       | Enclosed Rated Lamp                     |  |
| Warranty                               | 3 Year Limited                          |  |
| Compliance                             |                                         |  |
| Safety Listing                         | cULus                                   |  |
|                                        | Damp                                    |  |
| Location Rating                        | No                                      |  |
|                                        | No                                      |  |
| Location Rating Energy Star CEC Status | No<br>Lawful for sale in California     |  |
| Energy Star                            |                                         |  |